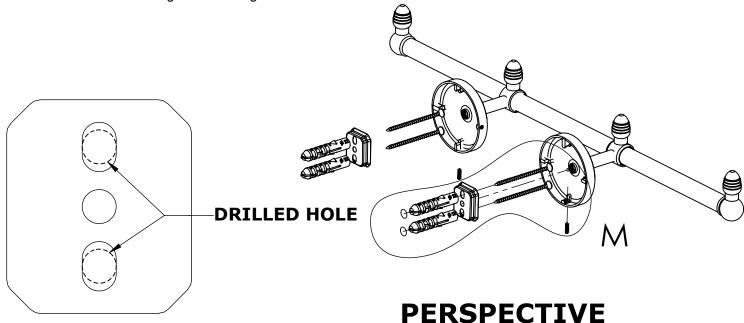

#### Step 1: Drill holes in Wall for screw anchors and attach Mounting Plate to Wall

Determine your desired location for installation and make a mark for the location of the mounting plate. Remove mounting plate from backplate by loosening set screw in backplate as pictured below. Place center hole of mounting plate over mark made above. Make 2 marks where mounting screws will be placed as shown below. Drill hole at each of the marks. (You may substitute other style mounting anchors or screws if desired). Place anchors into the holes made. Place mounting plate over holes and secure to mounting surface using screws as shown below.

#### **PERSPECTIVE**