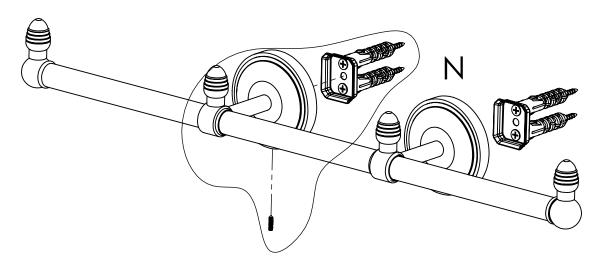

### INSTALLATION INSTRUCTIONS

Step 2: Attach Bracket to Mounting Plate.

Place bracket on mounting plate and secure by tightening set screw as shown below.