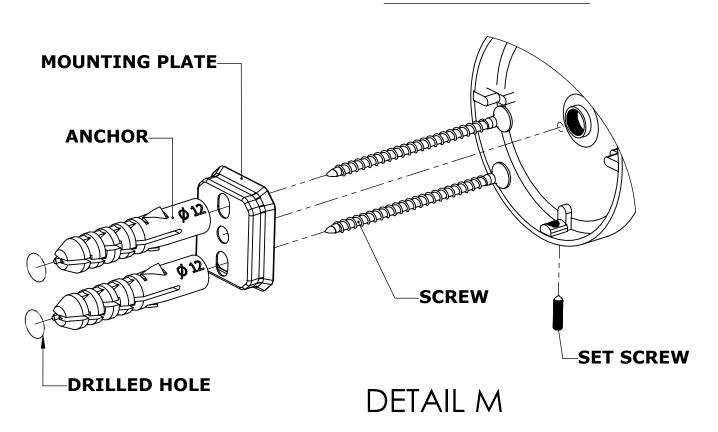

#### Step 1: Drill holes in Wall for screw anchors and attach Mounting Plate to Wall

Determine your desired location for installation and make a mark for the location of the mounting plate. Remove mounting plate from backplate by loosening set screw in backplate as pictured below. Place center hole of mounting plate over mark made above. Make 2 marks where mounting screws will be placed as shown below. Drill hole at each of the marks. (You may substitute other style mounting anchors or screws if desired). Place anchors into the holes made. Place mounting plate over holes and secure to mounting surface using screws as shown below.