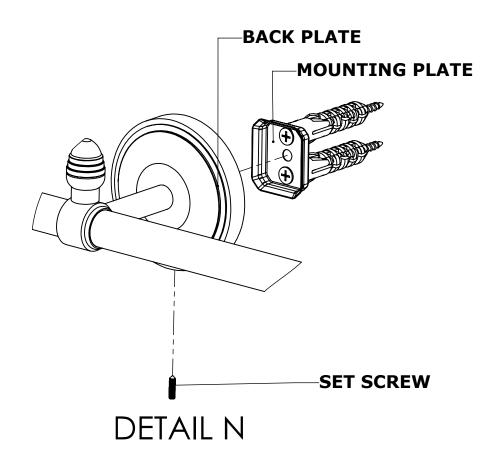

### INSTALLATION INSTRUCTIONS

Step 2: Attach Bracket to Mounting Plate.

Place bracket on mounting plate and secure by tightening set screw as shown below.